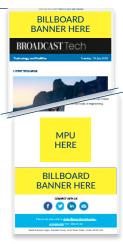

## TECH

• Exclusive sponsorship: Three ad positions

- Weekly
- Sent to over **6,700** recipients
- Average open rate over 27%
- Average clicks: 4%
- Direct traffic to the site
- Post campaign report

£1,500 per week, or £3,500 per month

## Online rates & specs

// MPU //

// Skin //

// Double MPU //

// Billboard //