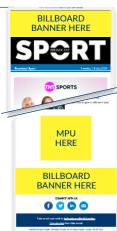

#### SPORT

- Exclusive sponsorship: Three ad positions
- Weekly
- Sent to over **3,600** recipients
- Average open rate over 38%
- Average clicks: 5%
- Direct traffic to the site
- Post campaign report

£1,500 per week, or £3,500 per month

## Online rates & specs

// MPU //

// Skin //

// Double MPU //

// Billboard //